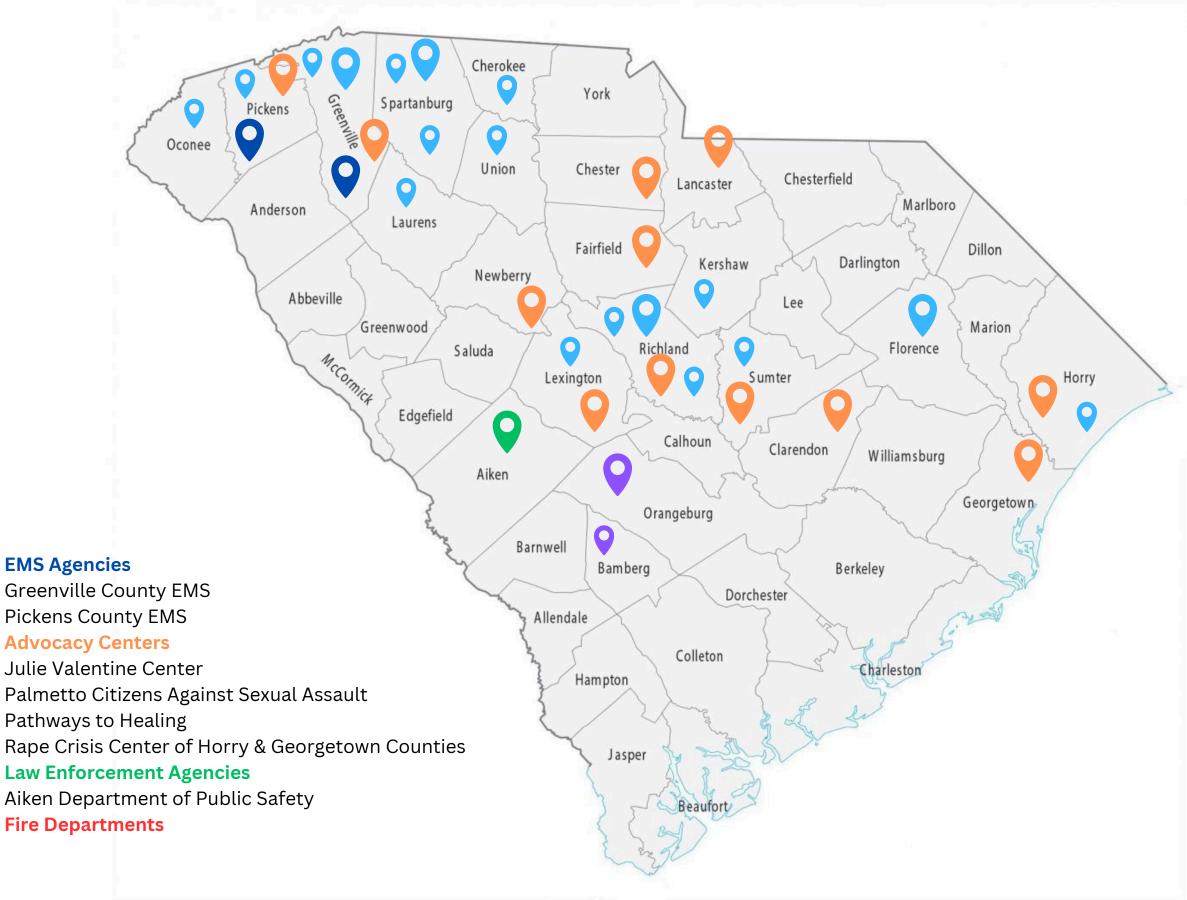

## **Level 1 Hospitals** McLeod Health Carolina Forest McLeod Regional Medical Center **PRISMA Health Midlands Baptist Hospital** Baptist Parkridge Hospital Kershaw Medical Center Lexington Medical Center **Richland Hospital Tuomey Hospital PRISMA Health Upstate Baptist Easley Hospital** Greenville Memorial Hospital Greer Memorial Hospital Hillcrest Hospital Laurens County Hospital Oconee Memorial Hospital Spartanburg Regional Healthcare System Cherokee Medical Center Pelham Medical Center Spartanburg Medical Center Spartanburg Mary Black Campus Union Medical Center **Level 2 Hospitals**

The Regional Medical Center Bamberg-Barnwell Orangeburg